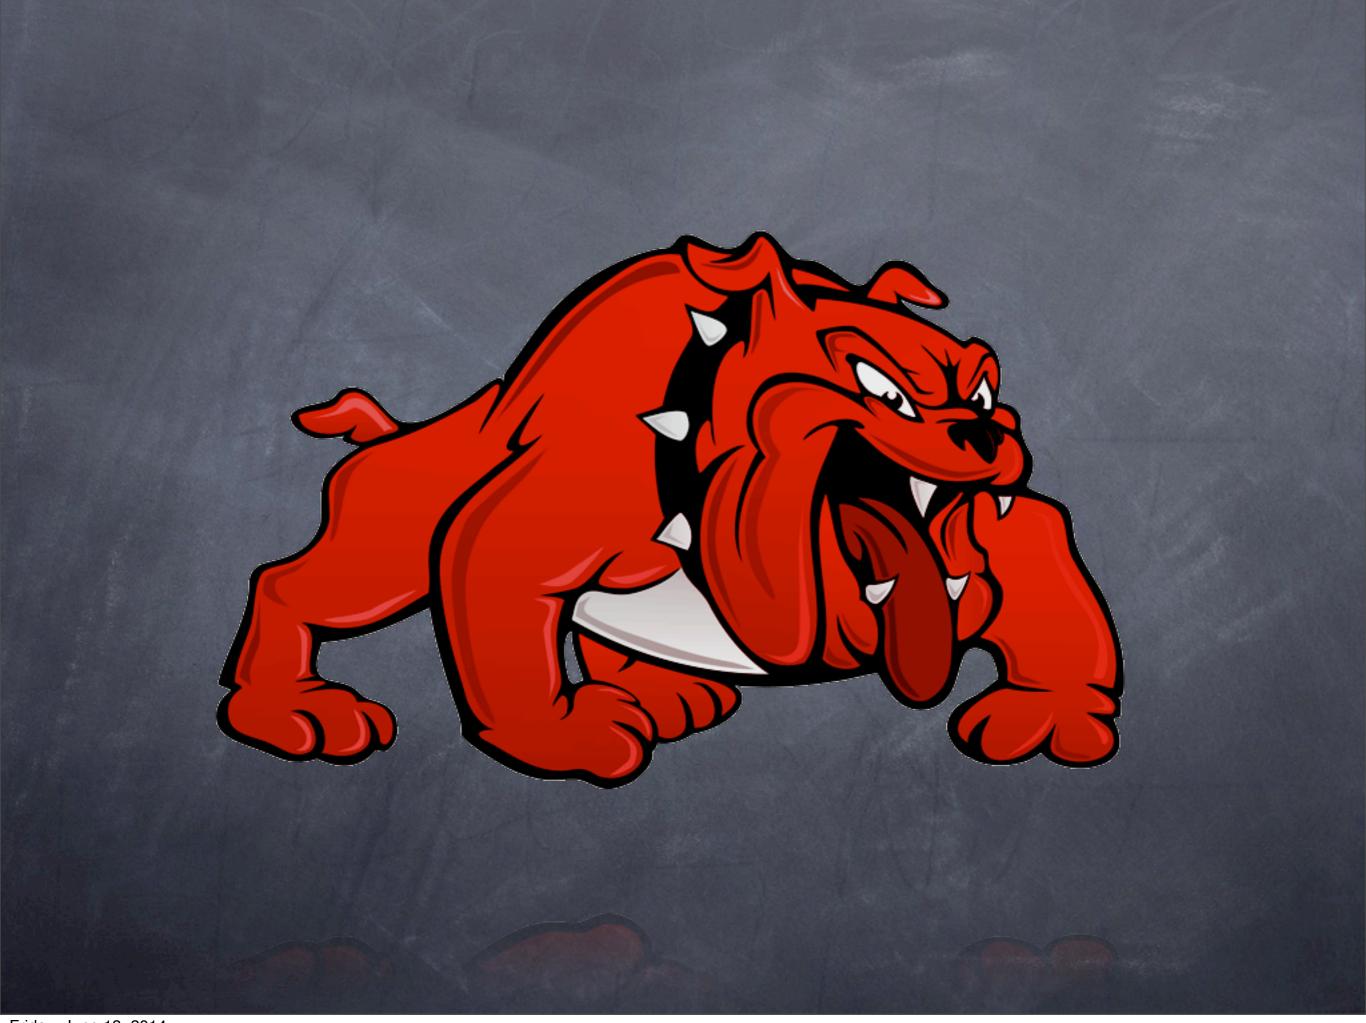

What is a Bull Dog? PEANINN: THE BULLPOG IS A MUSCULAR, HEAVY POG WITH A WRINKLED FACE AND A PISINICINE PUSHED-IN NOSE, "Lileral Meaning"

What does a Bull Dog mean?

"Implied Meaning"

Make 5 Observations about the bulldog with each observation also write what the they make you feel or think of.

PENMAIN > PERMIN Mhat is a Bulldog? COMMAINN > COMMECTIONS
What does a Bullbon Mean?

- ø (Ball so hard) Got a broken clock
- @ Rolleys that don't tick tock
- @ Audemars that's Losing time
- e Hidden behind all these big rocks